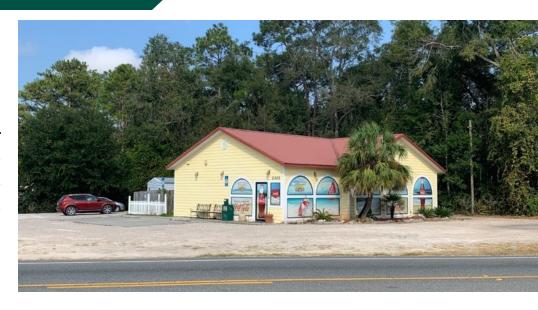

#### PROPERTY OVERVIEW

Location was previously used as restaurant space and is located just outside the heart of Crawfordville on the largest highway in town, and the only way in and out of the area

Surrounded by dozens of local and national tenants including Walmart, CVS, McDonalds, and multiple 'Mom and Pop' restaurants

#### **PROPERTY HIGHLIGHTS**

- 0.5 acre with 196 ft. of highway frontage
- Parking 25 spaces / 6.84 ratio
- Hot retail location next to downtown Crawfordville
- Daily Traffic Count- 16,652

AL RUSSELL 850.508.4242 arussell@teampcg.com