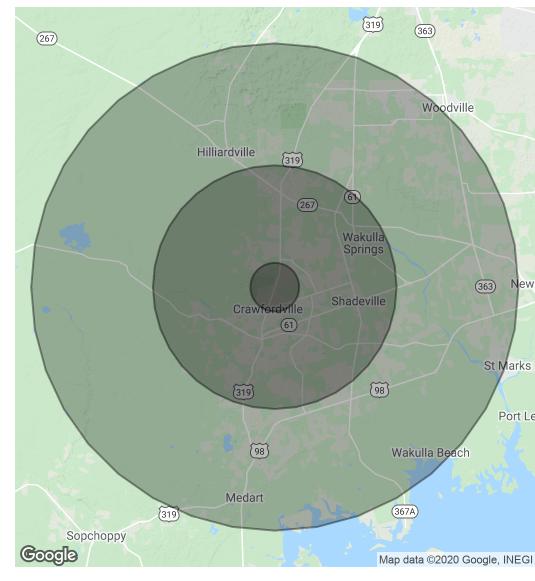

## 2302 CRAWFORDVILLE HWY

| POPULATION           | 1 MILE | 5 MILES | 10 MILES |
|----------------------|--------|---------|----------|
| Total Population     | 296    | 8,566   | 26,577   |
| Average age          | 36.8   | 36.6    | 36.6     |
| Average age (Male)   | 35.7   | 36.0    | 35.4     |
| Average age (Female) | 38.3   | 37.3    | 37.7     |

| HOUSEHOLDS & INCOME | 1 MILE    | 5 MILES   | 10 MILES  |
|---------------------|-----------|-----------|-----------|
| Total households    | 110       | 3,203     | 9,958     |
| # of persons per HH | 2.7       | 2.7       | 2.7       |
| Average HH income   | \$60,227  | \$59,461  | \$56,656  |
| Average house value | \$179,329 | \$176,978 | \$170,106 |

<sup>\*</sup> Demographic data derived from 2010 US Census

**AL RUSSELL** 

850.508.4242 arussell@teampcg.com