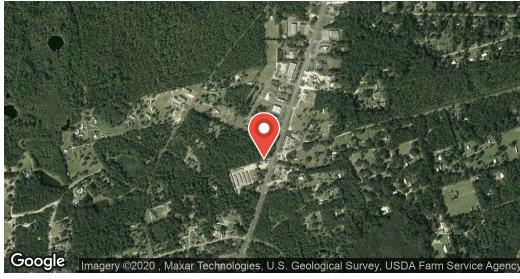

#### PROPERTY OVERVIEW

Location was previously used as restaurant space and is located just outside the heart of Crawfordville on the largest highway in town, and the only way in and out of the area

Surrounded by dozens of local and national tenants including Walmart, CVS, McDonalds, and multiple 'Mom and Pop' restaurants

## 2302 CRAWFORDVILLE HWY

| POPULATION           | 1 MILE | 5 MILES | 10 MILES |
|----------------------|--------|---------|----------|
| Total Population     | 296    | 8,566   | 26,577   |
| Average age          | 36.8   | 36.6    | 36.6     |
| Average age (Male)   | 35.7   | 36.0    | 35.4     |
| Average age (Female) | 38.3   | 37.3    | 37.7     |

| HOUSEHOLDS & INCOME | 1 MILE    | 5 MILES   | 10 MILES  |
|---------------------|-----------|-----------|-----------|
| Total households    | 110       | 3,203     | 9,958     |
| # of persons per HH | 2.7       | 2.7       | 2.7       |
| Average HH income   | \$60,227  | \$59,461  | \$56,656  |
| Average house value | \$179,329 | \$176,978 | \$170,106 |