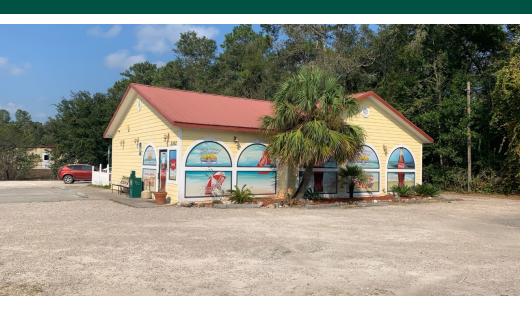

#### PROPERTY OVERVIEW

Location was previously used as restaurant space and is located just outside the heart of Crawfordville on the largest highway in town, and the only way in and out of the area

Surrounded by dozens of local and national tenants including Walmart, CVS, McDonalds, and multiple 'Mom and Pop' restaurants

#### **PROPERTY HIGHLIGHTS**

- 0.5 acre with 196 ft. of highway frontage
- Parking 25 spaces / 6.84 ratio
- Hot retail location next to downtown Crawfordville
- Daily Traffic Count- 16,652

AL RUSSELL 850.508.4242 arussell@teampcg.com