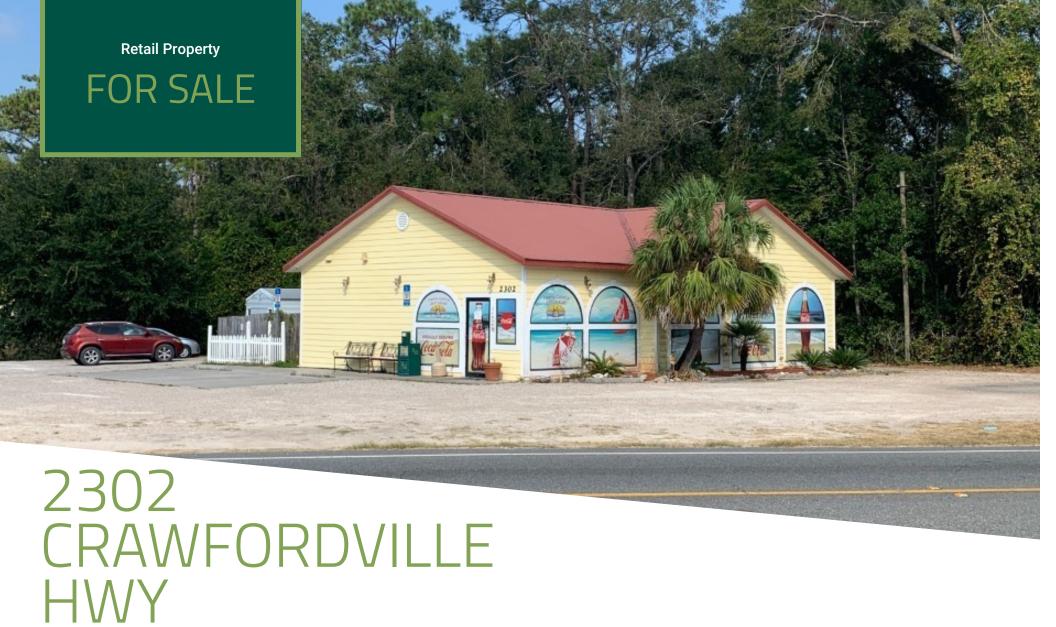

## 2302 CRAWFORDVILLE HWY

#### **OFFERING SUMMARY**

| Sale Price:    | \$399,000 |
|----------------|-----------|
| Building Size: | 2,144 SF  |
| Price / SF:    | \$109.14  |
| Year Built:    | 2005      |

#### PROPERTY OVERVIEW

Location was previously used as restaurant space and is located just outside the heart of Crawfordville on the largest highway in town, and the only way in and out of the area

Surrounded by dozens of local and national tenants including Walmart, CVS, McDonalds, and multiple 'Mom and Pop' restaurants

#### **PROPERTY HIGHLIGHTS**

- 0.5 acre with 196 ft. of highway frontage
- Parking 25 spaces / 6.84 ratio
- Hot retail location next to downtown Crawfordville
- Daily Traffic Count- 16,652

AL RUSSELL 850.508.4242 arussell@teampcg.com