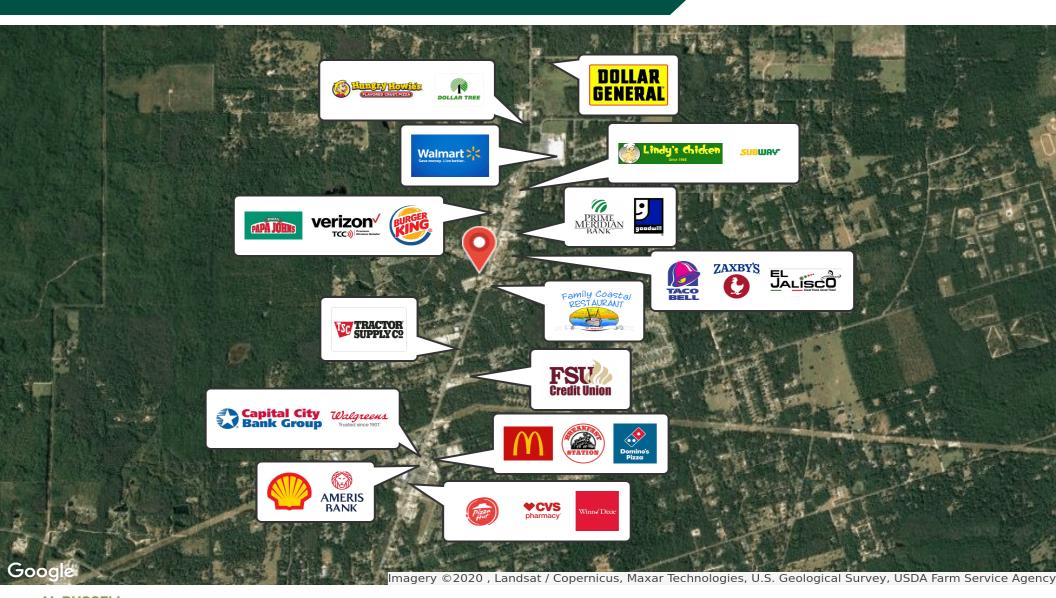

#### PROPERTY OVERVIEW

Location was previously used as restaurant space and is located just outside the heart of Crawfordville on the largest highway in town, and the only way in and out of the area

Surrounded by dozens of local and national tenants including Walmart, CVS, McDonalds, and multiple 'Mom and Pop' restaurants

#### **PROPERTY HIGHLIGHTS**

- 0.5 acre with 196 ft. of highway frontage
- Parking 25 spaces / 6.84 ratio
- Hot retail location next to downtown Crawfordville
- Daily Traffic Count- 16,652

AL RUSSELL 850.508.4242 arussell@teampcg.com